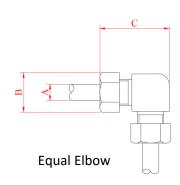

## Specification

| : |
|---|
| : |
| : |
| : |
| : |
| : |
|   |

PTFE coated fibreglass PTFE coated fibreglass PTFE coated fibreglass 232 Deg C ANSI / DIN / BS Visual Litmus paper

Equal Tee

Couplings / Unions