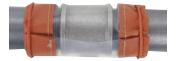

## PTFE Clear Coupling, T-Piece & Elbow Guards

Ideal for Acid / Caustic / EI15 Oil and Diesel mist prevention

The PTFE-Clear shield is manufactured from Teflon coated fibreglass, with wide central band of clear Teflon (ECTFE). This permits visual inspection of the valve and any leaking fluid.

The easy to fit, lock tight, fastening system comprises a Velcro strip coupled with a braided 100% Teflon coated fibreglass draw string. When tightened the fabric is drawn over the flange bolts toward the pipe wall thus eliminating a lateral spray out. For a detailed quotation please confirm dimensions below.