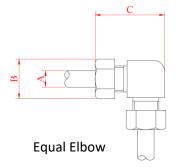

cid / Caustic / EI15 Oil and Diesel mist prevention

The PTFE-Clear shield is manufactured from Teflon coated fibreglass, with wide central band of clear Teflon (ECTFE). This permits visual inspection of the valve and any leaking fluid.

The easy to fit, lock tight, fastening system comprises a Velcro strip coupled with a braided 100% Teflon coated fibreglass draw string. When tightened the fabric is drawn over the flange bolts toward the pipe wall thus eliminating a lateral spray out. For a detailed quotation please confirm dimensions below.



## **Specification**

Orange Cloth : PTFE coated fibreglass

Central Section : 100% ECTFE

Stitching : PTFE coated fibreglass Pull Cords : PTFE coated fibreglass

Max. Temperature : 150 Deg C Flange Ratings : ANSI / DIN / BS



Couplings / Unions





## **Delivery**

Most shield materials and sizes are available ex-stock. Call 01268 244369 or e-mail sales@flangeguards.com.