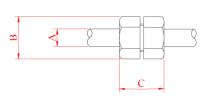

ow Guards

Ideal for Acid / Caustic / EI15 Oil and Diesel mist prevention

The PTFE-Clear shield is manufactured from Teflon coated fibreglass, with wide central band of clear Teflon (ECTFE). This permits visual inspection of the valve and any leaking fluid.

The easy to fit, lock tight, fastening system comprises a Velcro strip coupled with a braided 100% Teflon coated fibreglass draw string. When tightened the fabric is drawn over the flange bolts toward the pipe wall thus eliminating a lateral spray out. For a detailed quotation please confirm dimensions below.



## **Specification**

Orange Cloth : PTFE coated fibreglass

Central Section : 100% ECTFE

Stitching : PTFE coated fibreglass Pull Cords : PTFE coated fibreglass

Max. Temperature : 150 Deg C Flange Ratings : ANSI / DIN / BS



Couplings / Unions





## **Delivery**

Most shield materials and sizes are available ex-stock. Call 01268 244369 or e-mail sales@flangeguards.com.