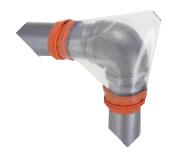

## PTFE Clear Coupling, T-Piece & Elbow Guards

Ideal for Acid / Caustic / EI15 Oil and Diesel mist prevention

The PTFE-Clear shield is manufactured from Teflon coated fibreglass, with wide central band of clear Teflon (ECTFE). This permits visual inspection of the valve and any leaking fluid.

The easy to fit, lock tight, fastening system comprises a Velcro strip coupled with a braided 100% Teflon coated fibreglass draw string. When tightened the fabric is drawn over the flange bolts toward the pipe wall thus eliminating a lateral spray out. For a detailed quotation please confirm dimensions below.

## **Specification**

Orange Cloth : PTFE coated fibreglass

Central Section : 100% ECTFE

Stitching : PTFE coated fibreglass Pull Cords : PTFE coated fibreglass

Max. Temperature : 150 Deg C Flange Ratings : ANSI / DIN / BS