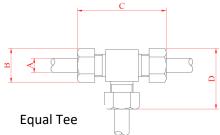

## PTFE Clear Coupling, T-Piece & Elbow Guards

Ideal for Acid / Caustic / EI15 Oil and Diesel mist prevention

The PTFE-Clear shield is manufactured from Teflon coated fibreglass, with wide central band of clear Teflon (ECTFE). This permits visual inspection of the valve and any leaking fluid.

The easy to fit, lock tight, fastening system comprises a Velcro strip coupled with a braided 100% Teflon coated fibreglass draw string. When tightened the fabric is drawn over the flange bolts toward the pipe wall thus eliminating a lateral spray out. For a detailed quotation please confirm dimensions below.



## **Specification**

Orange Cloth : PTFE coated fibreglass

Central Section : 100% ECTFE

Stitching : PTFE coated fibreglass Pull Cords : PTFE coated fibreglass

Max. Temperature : 150 Deg C Flange Ratings : ANSI / DIN / BS



Couplings / Unions





## **Delivery**

Most shield materials and sizes are available ex-stock. Call 01268 244369 or e-mail sales@flangeguards.com.