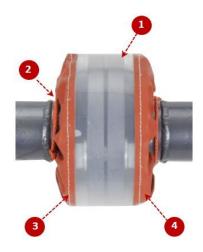

### **Key features**

- Central Clear ECTFE Material
   Added safety & continued visual inspection. Other shield designs
   use FEP as clear section, which can 'cloud' over time, becoming
   opaque, and difficult to see through.
- Teflon Coated Pull Cord Provides a strong, re-usable tie down.
- 3. Teflon Thread

  Better resistance against corrosive atmospheres. Other shields use cotton threads which disintegrate quickly.
- 4. Highly Visible Orange PTFE Teflon Material Provides a strong, corrosion resistant material to hold the ECTFE in place & wrap tight against the pipe wall.