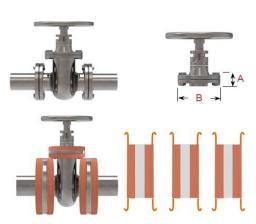

Typical Applications : Oil (fuel,lube,seal, etc)

Acids, Caustics, Corrosives

Globe Valve

Comprises 3 separate Flange guards, please confirm Pipe NB, pressure rating and "A" / "B" dimension. If the upper flange is square please advise total perimeter