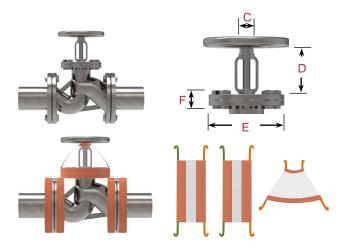

# Gate / Knife Valve

Comprises 3 separate guards, 2 x Flange guards and 1 x Bonnet guard. Please confirm Pipe NB / pressure rating and "C", "D", "E", "F" dimension