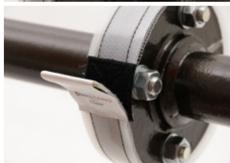

# QUICKER Our Quick-fit connection makes installation and removal quick and simple

**SUREBAND®** has been designed with simplicity in mind. Unlike conventional 'pull-cord' shields, no knots are required. This is a significant benefit, especially when removing shields – and tightly tied knots are typically cut, not untied.

Ongoing pipe maintenance require shields to be removed. Gloves are generally mandatory, so pull-cord knots are typically cut off rendering these shields useless and unable to be refitted.

Operatives are more likely to re-fit **SUREBAND**®, as they are so simple. This is critical for ongoing safety, and necessary, particularly where shields are used within hazardous area zoning calculations, thus failure to re-install the shields invalidates zone classification.

The *Clear* shield uses proprietary technical hook+loop connection (40kg lateral shear strength).

The **Steel** shield uses a quick-connection latch which locks into one of a series of specially designed louvre slots.