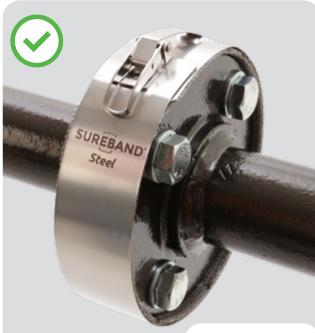

# **SUREBAND**Steel

Comprising all-316 stainless steel, SUREBAND® Steel works effectively across high pressure and wide temperature ranges.

- ALL-316 STAINLESS STEEL
- WORKS EFFECTIVELY AT HIGH PRESSURE AND WIDE TEMPERATURE RANGES

# SUREBAND<sup>®</sup>Steel

# **BENEFITS**

- PREVENTS FORMATION OF MIST/VAPOUR
- SIMPLE INSTALLATION
- ELIMINATES FITTING ERRORS

**SUREBAND**® is a revolutionary safety spray shield manufactured by Flangeguards.

**SUREBAND**® *Steel* comprises a 316 stainless steel band and an internal layer of 316 stainless steel mesh. This material provides unparalleled heat resistance.

**SUREBAND®** *Steel* installation is quick and easy with the metal quick-connection latch, ensuring correct fitment.

Once installed the steel mesh is compressed against the flange itself. This mesh, which is crimped along the centre to fill the gap between the two flange faces quickly and efficiently diffuses the spray-out, resulting in a safe drip-release.