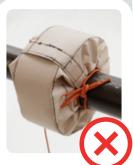

Our leak testing facility has proven that pressure diffusion is required to prevent spray and mist formation. However, many shield designs have no diffusion – and this can create a worse leak than no shield at all.

# HAZARDOUS SPRAY & MIST PRESSURE Shield with no PDT

Ongoing pipe maintenance require shields to be removed. Gloves are generally mandatory, so pull-cord knots are typically cut off rendering these shields useless and unable to be refitted.

Operatives are more likely to re-fit **SUREBAND**®, as they are so simple. This is critical for ongoing safety, and necessary, particularly where shields are used within hazardous area zoning calculations, thus failure to re-install the shields invalidates zone classification.