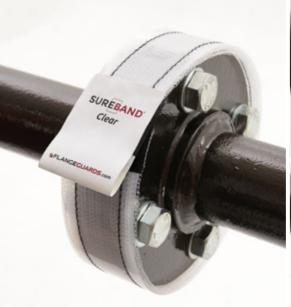

The *Clear* shield uses proprietary technical hook+loop connection (40kg lateral shear strength).

The **Steel** shield uses a quick-connection latch which locks into one of a series of specially designed louvre slots.

# **SUREBAND**Clear

100% PTFE/ETFE and no fibreglass, unlike conventional shields where, in corrosive environments, the fibreglass would ultimately degrade.

- 100% PTFE/ETFE AND NO FIBREGLASS
- **DOES NOT DEGRADE LIKE** CONVENTIONAL COATED **FIBREGLASS**

**SUREBAND®** Clear installation is quick and easy with incredibly strong, heavy duty Velcro fastener ensuring correct fitment.

Once installed, the internal mesh is compressed against the flange, preventing direct and lateral spray. The liquid pressure inside the shield is rapidly diffused, resulting in a safe drip-release.