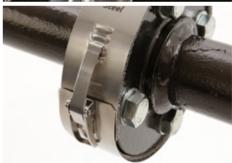

The *Clear* shield uses proprietary technical hook+loop connection (40kg lateral shear strength).

The **Steel** shield uses a quick-connection latch which locks into one of a series of specially designed louvre slots.

**SUREBAND®** *Steel* installation is quick and easy with the metal quick-connection latch, ensuring correct fitment.

Once installed the steel mesh is compressed against the flange itself. This mesh, which is crimped along the centre to fill the gap between the two flange faces quickly and efficiently diffuses the spray-out, resulting in a safe drip-release.