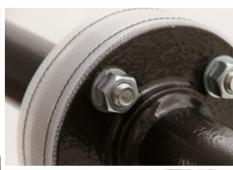

The *Clear* shield uses proprietary technical hook+loop connection (40kg lateral shear strength).

The **Steel** shield uses a quick-connection latch which locks into one of a series of specially designed louvre slots.

**SUREBAND®** Clear installation is quick and easy with incredibly strong, heavy duty Velcro fastener ensuring correct fitment.

Once installed, the internal mesh is compressed against the flange, preventing direct and lateral spray. The liquid pressure inside the shield is rapidly diffused, resulting in a safe drip-release.