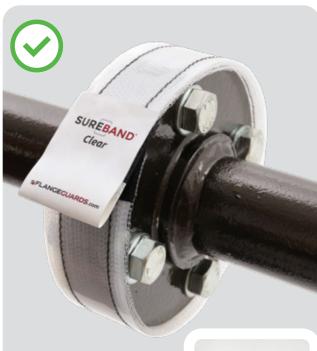

# **SUREBAND**Clear

100% PTFE/ETFE and no fibreglass, unlike conventional shields where, in corrosive environments, the fibreglass would ultimately degrade.

- 100% PTFE/ETFE AND NO FIBREGLASS
- **DOES NOT DEGRADE LIKE** CONVENTIONAL COATED **FIBREGLASS**

# **SUREBAND**®Clear

# **BENEFITS**

- PREVENTS FORMATION OF MIST/VAPOUR
- SIMPLE INSTALLATION
- ELIMINATES FITTING **ERRORS**

**SUREBAND®** is a revolutionary safety spray shield manufactured by Flangeguards.

**SUREBAND®** Clear comprises a clear ECTFE outer and multilayered PTFE mesh and stitching. This material provides unparalleled chemical resistance.

**SUREBAND®** Clear installation is quick and easy with incredibly strong, heavy duty Velcro fastener ensuring correct fitment.

Once installed, the internal mesh is compressed against the flange, preventing direct and lateral spray. The liquid pressure inside the shield is rapidly diffused, resulting in a safe drip-release.