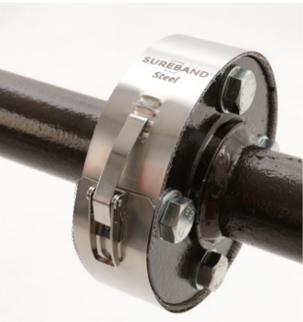

# SUREBAND<sup>®</sup>Steel

# **BENEFITS**

- PREVENTS FORMATION OF MIST/VAPOUR
- SIMPLE INSTALLATION
- ELIMINATES FITTING ERRORS

**SUREBAND**® is a revolutionary safety spray shield manufactured by Flangeguards.

**SUREBAND**® *Steel* comprises a 316 stainless steel band and an internal layer of 316 stainless steel mesh. This material provides unparalleled heat resistance.

**SUREBAND®** *Steel* installation is quick and easy with the metal quick-connection latch, ensuring correct fitment.

Once installed the steel mesh is compressed against the flange itself. This mesh, which is crimped along the centre to fill the gap between the two flange faces quickly and efficiently diffuses the spray-out, resulting in a safe drip-release.