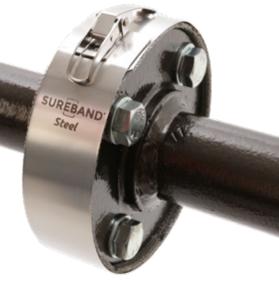

# **SUREBAND**Steel

Comprising all-316 stainless steel, SUREBAND® Steel works effectively across high pressure and wide temperature ranges.

- ALL-316 STAINLESS STEEL
- WORKS EFFECTIVELY AT HIGH PRESSURE AND WIDE TEMPERATURE RANGES

# SUREBAND<sup>®</sup>Steel

**SUREBAND®** *Steel* installation is quick and easy with the metal quick-connection latch, ensuring correct fitment.

Once installed the steel mesh is compressed against the flange itself. This mesh, which is crimped along the centre to fill the gap between the two flange faces quickly and efficiently diffuses the spray-out, resulting in a safe drip-release.

**SUREBAND®** *Steel* is quick to install and typically used on high pressure pipelines.

In the event of a leak **SUREBAND**° **Steel** can be reused thus providing a long term solution.

**SUREBAND® Steel** has been pressure tested to 335 bar, is suitable for maximum surface temperature in excess of 500 °C and fits pipe sizes from ½" / 15mm upwards.