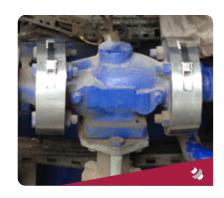

# SUREBAND<sup>®</sup>Steel

# **BENEFITS**

- PREVENTS FORMATION OF MIST/VAPOUR
- SIMPLE INSTALLATION
- ELIMINATES FITTING ERRORS

**SUREBAND**® is a revolutionary safety spray shield manufactured by Flangeguards.

**SUREBAND**® *Steel* comprises a 316 stainless steel band and an internal layer of 316 stainless steel mesh. This material provides unparalleled heat resistance.

**SUREBAND®** *Steel* installation is quick and easy with the metal quick-connection latch, ensuring correct fitment.

Once installed the steel mesh is compressed against the flange itself. This mesh, which is crimped along the centre to fill the gap between the two flange faces quickly and efficiently diffuses the spray-out, resulting in a safe drip-release.

**SUREBAND®** *Steel* is quick to install and typically used on high pressure pipelines.

In the event of a leak **SUREBAND**° **Steel** can be reused thus providing a long term solution.

**SUREBAND® Steel** has been pressure tested to 335 bar, is suitable for maximum surface temperature in excess of 500 °C and fits pipe sizes from ½" / 15mm upwards.