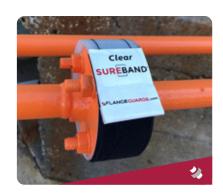

# **SUREBAND**®Clear

# **BENEFITS**

- PREVENTS FORMATION OF MIST/VAPOUR
- SIMPLE INSTALLATION
- ELIMINATES FITTING **ERRORS**

**SUREBAND®** is a revolutionary safety spray shield manufactured by Flangeguards.

**SUREBAND®** Clear comprises a clear ECTFE outer and multilayered PTFE mesh and stitching. This material provides unparalleled chemical resistance.

**SUREBAND®** Clear installation is quick and easy with incredibly strong, heavy duty Velcro fastener ensuring correct fitment.

Once installed, the internal mesh is compressed against the flange, preventing direct and lateral spray. The liquid pressure inside the shield is rapidly diffused, resulting in a safe drip-release.

**SUREBAND®** *Clear* incorporates a replaceable litmus leak indicator strip to provide visual warning of leaks of hazardous liquids.

In the event of a leak **SUREBAND**® **Clear** can be re-used thus providing a long term solution.