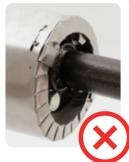

Our leak testing facility has proven that pressure diffusion is required to prevent spray and mist formation. However, many shield designs have no diffusion – and this can create a worse leak than no shield at all.

# HAZARDOUS SPRAY & MIST PRESSURE Shield with no PDT