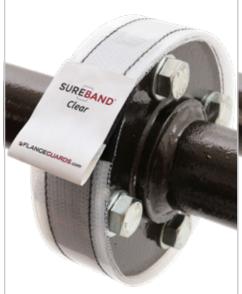

# **SUREBAND**Clear

100% PTFE/ETFE and no fibreglass, unlike conventional shields where, in corrosive environments, the fibreglass would ultimately degrade.

- 100% PTFE/ETFE AND NO FIBREGLASS
- **DOES NOT DEGRADE LIKE** CONVENTIONAL COATED **FIBREGLASS**

# **SUREBAND**®Clear

**SUREBAND®** Clear installation is quick and easy with incredibly strong, heavy duty Velcro fastener ensuring correct fitment.

Once installed, the internal mesh is compressed against the flange, preventing direct and lateral spray. The liquid pressure inside the shield is rapidly diffused, resulting in a safe drip-release.

**SUREBAND®** *Clear* incorporates a replaceable litmus leak indicator strip to provide visual warning of leaks of hazardous liquids.

In the event of a leak **SUREBAND**® **Clear** can be re-used thus providing a long term solution.